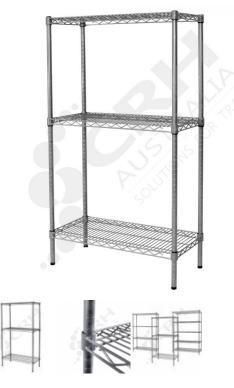

## CRH Powder Coat Shelf Unit, 457mm Deep x 908mm Wide, 3 Tier, 1370mm High Post

PART No: S457x9083T54P

## **FEATURES**

CRH Australia Shelving is the perfect choice for Quality, Strength & Hygiene in the Foodservice Industry.

Constructed from zinc plated steel the finish is an Epoxy Powder Coating with Anti-Microbial protection. The result is a clean gloss finish with excellent protection against rust & corrosion and ideal for Drystore, Cool Room or Freezer Room application.

Anti-Microbial protection is a permanent treatment during the manufacturing process to ease cleaning and inhibit bacterial growth.

Features include:

- A Load Rating of 350kg per shelf (spread evenly across the shelf).
- Easily assembled and shelves adjustable in 25mm increments.
- Anti-Microbial Protection against micro-organisms such as Bacteria, Mould & Algae.
- 5 Year warranty against rust & corrosion.
- Strong wire shelves allow excellent air circulation & visibility.
- Adjustable feet for stability on uneven floor surfaces.
- Powder Epoxy coating finish allows for easy cleaning.
- Optional Castor set (2 Braked & 2 Un-Braked) for easy mobility.
- NSF Approved