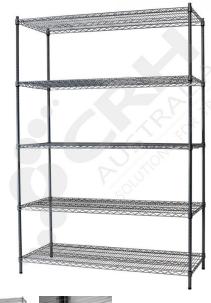

## CRH 304 Stainless Steel Shelf Unit, 457mm Deep x 755mm Wide, 5 Tier, 2185mm High Post

PART No: S457x7555T86SS

## **FEATURES**

CRH Australia 304 Grade Stainless Steel Shelving is the perfect choice for Quality, Strength and Hygiene in the Foodservice Industry.

Constructed from quality 304 Grade Stainless steel with a polished finish this option provides excellent protection against rust and corrosion and ideal for Drystores, Cool Rooms, Freezer Rooms, Clean Rooms, Food processing, Schools, Laboratories, Hospitals, Medical, Healthcare and Aged Care industries.

## Features include:

- A Load Rating of 350kg per shelf (spread evenly across the shelf).
- Easily assembled and shelves adjustable in 25mm increments.
- Strong wire shelves allow excellent air circulation and visibility.
- Adjustable feet for stability on uneven floor surfaces.
- Polished Stainless Steel finish allows for easy cleaning.
- Optional Castor set (2 Braked and 2 Un-Braked) for easy mobility.
- NSF Approved

Colour: Polished

Material: 304 Grade Stainless Steel