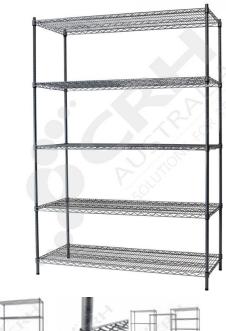

## CRH Powder Coat Shelf Unit, 457mm Deep x 755mm Wide, 5 Tier, 2185mm High Post

PART No: S457x7555T86P

## **FEATURES**

CRH Australia Shelving is the perfect choice for Quality, Strength & Hygiene in the Foodservice Industry.

Constructed from zinc plated steel the finish is an Epoxy Powder Coating with Anti-Microbial protection. The result is a clean gloss finish with excellent protection against rust & corrosion and ideal for Drystore, Cool Room or Freezer Room application.

## Features include:

- A Load Rating of 350kg per shelf (spread evenly across the shelf).
- Easily assembled and shelves adjustable in 25mm increments.
- Anti-Microbial Protection against micro-organisms such as Bacteria, Mould & Algae.
- 5 Year warranty against rust & corrosion.
- Strong wire shelves allow excellent air circulation & visibility.
- Adjustable feet for stability on uneven floor surfaces.
- Powder Epoxy coating finish allows for easy cleaning.
- Optional Castor set (2 Braked & 2 Un-Braked) for easy mobility.
- NSF Approved