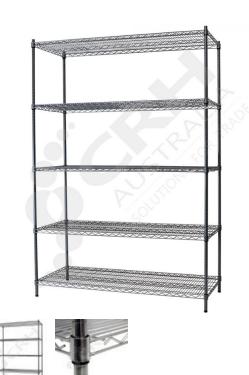

## CRH 304 Stainless Steel Shelf Unit, 457mm Deep x 755mm Wide, 5 Tier, 1900mm High Post

PART No: S457x7555T75SS

## **FEATURES**

CRH Australia 304 Grade Stainless Steel Shelving is the perfect choice for Quality, Strength and Hygiene in the Foodservice Industry.

Constructed from quality 304 Grade Stainless steel with a polished finish this option provides excellent protection against rust and corrosion and ideal for Drystores, Cool Rooms, Freezer Rooms, Clean Rooms, Food processing, Schools, Laboratories, Hospitals, Medical, Healthcare and Aged Care industries.

Features include:

- A Load Rating of 350kg per shelf (spread evenly across the shelf).
- Easily assembled and shelves adjustable in 25mm increments.
- Strong wire shelves allow excellent air circulation and visibility.
- Adjustable feet for stability on uneven floor surfaces.
- Polished Stainless Steel finish allows for easy cleaning.
- Optional Castor set (2 Braked and 2 Un-Braked) for easy mobility.
- NSF Approved