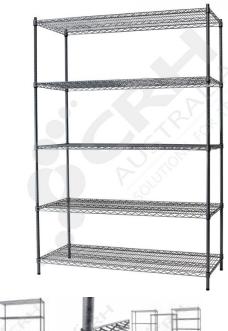

## CRH Powder Coat Shelf Unit, 457mm Deep x 755mm Wide, 5 Tier, 1900mm High Post

PART No: S457x7555T75P

## Features include:

- A Load Rating of 350kg per shelf (spread evenly across the shelf).
- Easily assembled and shelves adjustable in 25mm increments.
- Anti-Microbial Protection against micro-organisms such as Bacteria, Mould & Algae.
- 5 Year warranty against rust & corrosion.
- Strong wire shelves allow excellent air circulation & visibility.
- Adjustable feet for stability on uneven floor surfaces.
- Powder Epoxy coating finish allows for easy cleaning.
- $\bullet$  Optional Castor set (2 Braked & 2 Un-Braked) for easy mobility.
- NSF Approved

Colour: Silver Grey

Material: Zinc Plated with Epoxy Powder Coat