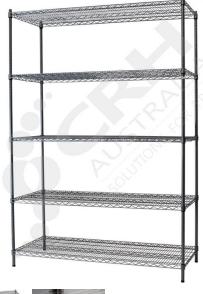

## CRH 304 Stainless Steel Shelf Unit, 457mm Deep x 755mm Wide, 5 Tier, 1370mm High Post

PART No: S457x7555T54SS

## **FEATURES**

CRH Australia 304 Grade Stainless Steel Shelving is the perfect choice for Quality, Strength and Hygiene in the Foodservice Industry.

Constructed from quality 304 Grade Stainless steel with a polished finish this option provides excellent protection against rust and corrosion and ideal for Drystores, Cool Rooms, Freezer Rooms, Clean Rooms, Food processing, Schools, Laboratories, Hospitals, Medical, Healthcare and Aged Care industries.

## Features include:

- A Load Rating of 350kg per shelf (spread evenly across the shelf).
- Easily assembled and shelves adjustable in 25mm increments.
- Strong wire shelves allow excellent air circulation and visibility.
- Adjustable feet for stability on uneven floor surfaces.
- Polished Stainless Steel finish allows for easy cleaning.
- Optional Castor set (2 Braked and 2 Un-Braked) for easy mobility.
- NSF Approved