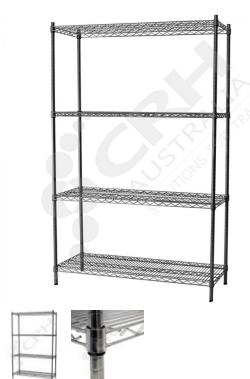

## CRH 304 Stainless Steel Shelf Unit, 457mm Deep x 755mm Wide, 4 Tier, 2185mm High Post

PART No: S457x7554T86SS

## **FEATURES**

CRH Australia 304 Grade Stainless Steel Shelving is the perfect choice for Quality, Strength and Hygiene in the Foodservice Industry.

Constructed from quality 304 Grade Stainless steel with a polished finish this option provides excellent protection against rust and corrosion and ideal for Drystores, Cool Rooms, Freezer Rooms, Clean Rooms, Food processing, Schools, Laboratories, Hospitals, Medical, Healthcare and Aged Care industries.

## Features include:

- A Load Rating of 350kg per shelf (spread evenly across the shelf).
- Easily assembled and shelves adjustable in 25mm increments.
- Strong wire shelves allow excellent air circulation and visibility.
- Adjustable feet for stability on uneven floor surfaces.
- Polished Stainless Steel finish allows for easy cleaning.
- Optional Castor set (2 Braked and 2 Un-Braked) for easy mobility.
- NSF Approved