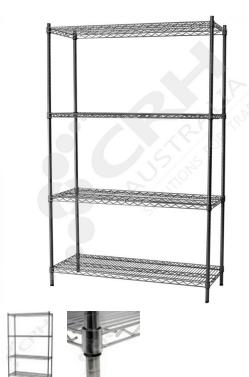

## CRH 304 Stainless Steel Shelf Unit, 457mm Deep x 755mm Wide, 4 Tier, 1900mm High Post

PART No: S457x7554T75SS

## **FEATURES**

CRH Australia 304 Grade Stainless Steel Shelving is the perfect choice for Quality, Strength and Hygiene in the Foodservice Industry.

Constructed from quality 304 Grade Stainless steel with a polished finish this option provides excellent protection against rust and corrosion and ideal for Drystores, Cool Rooms, Freezer Rooms, Clean Rooms, Food processing, Schools, Laboratories, Hospitals, Medical, Healthcare and Aged Care industries.

Features include:

- A Load Rating of 350kg per shelf (spread evenly across the shelf).
- Easily assembled and shelves adjustable in 25mm increments.
- Strong wire shelves allow excellent air circulation and visibility.
- Adjustable feet for stability on uneven floor surfaces.
- Polished Stainless Steel finish allows for easy cleaning.
- Optional Castor set (2 Braked and 2 Un-Braked) for easy mobility.
- NSF Approved

Colour: Polished

Material: 304 Grade Stainless Steel