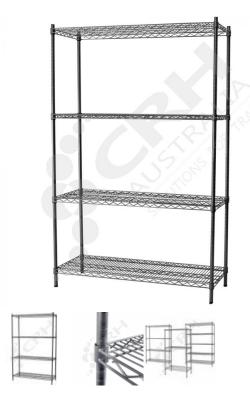

## CRH Powder Coat Shelf Unit, 457mm Deep x 755mm Wide, 4 Tier, 1370mm High Post

PART No: S457x7554T54P

## **FEATURES**

CRH Australia Shelving is the perfect choice for Quality, Strength & Hygiene in the Foodservice Industry.

Constructed from zinc plated steel the finish is an Epoxy Powder Coating with Anti-Microbial protection. The result is a clean gloss finish with excellent protection against rust & corrosion and ideal for Drystore, Cool Room or Freezer Room application.

## Features include:

- A Load Rating of 350kg per shelf (spread evenly across the shelf).
- Easily assembled and shelves adjustable in 25mm increments.
- Anti-Microbial Protection against micro-organisms such as Bacteria, Mould & Algae.
- 5 Year warranty against rust & corrosion.
- Strong wire shelves allow excellent air circulation & visibility.
- Adjustable feet for stability on uneven floor surfaces.
- Powder Epoxy coating finish allows for easy cleaning.
- $\bullet$  Optional Castor set (2 Braked & 2 Un-Braked) for easy mobility.
- NSF Approved