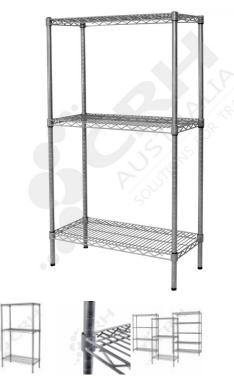

## CRH Powder Coat Shelf Unit, 457mm Deep x 755mm Wide, 3 Tier, 1900mm High Post

PART No: S457x7553T75P

## **FEATURES**

CRH Australia Shelving is the perfect choice for Quality, Strength & Hygiene in the Foodservice Industry.

Constructed from zinc plated steel the finish is an Epoxy Powder Coating with Anti-Microbial protection. The result is a clean gloss finish with excellent protection against rust & corrosion and ideal for Drystore, Cool Room or Freezer Room application.

Anti-Microbial protection is a permanent treatment during the manufacturing process to ease cleaning and inhibit bacterial growth.

Features include:

- A Load Rating of 350kg per shelf (spread evenly across the shelf).
- Easily assembled and shelves adjustable in 25mm increments.
- Anti-Microbial Protection against micro-organisms such as Bacteria, Mould & Algae.
- 5 Year warranty against rust & corrosion.
- Strong wire shelves allow excellent air circulation & visibility.
- Adjustable feet for stability on uneven floor surfaces.
- Powder Epoxy coating finish allows for easy cleaning.
- Optional Castor set (2 Braked & 2 Un-Braked) for easy mobility.
- NSF Approved

Colour: Silver Grey

Material: Zinc Plated with Epoxy Powder Coat

CRH Australia Pty Ltd 1-3 Nelson Street Moorabbin VIC 3189 Australia t+61 3 9532 f+61 3 9532 2696