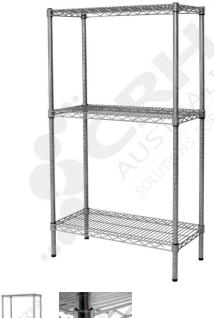

## CRH 304 Stainless Steel Shelf Unit, 457mm Deep x 755mm Wide, 3 Tier, 1370mm High Post

PART No: S457x7553T54SS

## **FEATURES**

CRH Australia 304 Grade Stainless Steel Shelving is the perfect choice for Quality, Strength and Hygiene in the Foodservice Industry.

Constructed from quality 304 Grade Stainless steel with a polished finish this option provides excellent protection against rust and corrosion and ideal for Drystores, Cool Rooms, Freezer Rooms, Clean Rooms, Food processing, Schools, Laboratories, Hospitals, Medical, Healthcare and Aged Care industries.

## Features include:

- A Load Rating of 350kg per shelf (spread evenly across the shelf).
- Easily assembled and shelves adjustable in 25mm increments.
- Strong wire shelves allow excellent air circulation and visibility.
- Adjustable feet for stability on uneven floor surfaces.
- Polished Stainless Steel finish allows for easy cleaning.
- Optional Castor set (2 Braked and 2 Un-Braked) for easy mobility.
- NSF Approved