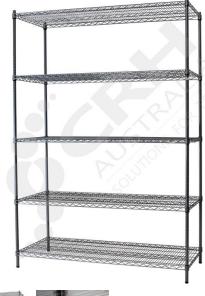

## CRH 304 Stainless Steel Shelf Unit, 457mm Deep x 603mm Wide, 5 Tier, 2185mm High Post

PART No: S457x6035T86SS

## **FEATURES**

CRH Australia 304 Grade Stainless Steel Shelving is the perfect choice for Quality, Strength and Hygiene in the Foodservice Industry.

Constructed from quality 304 Grade Stainless steel with a polished finish this option provides excellent protection against rust and corrosion and ideal for Drystores, Cool Rooms, Freezer Rooms, Clean Rooms, Food processing, Schools, Laboratories, Hospitals, Medical, Healthcare and Aged Care industries.

## Features include:

- A Load Rating of 350kg per shelf (spread evenly across the shelf).
- Easily assembled and shelves adjustable in 25mm increments.
- Strong wire shelves allow excellent air circulation and visibility.
- Adjustable feet for stability on uneven floor surfaces.
- Polished Stainless Steel finish allows for easy cleaning.
- Optional Castor set (2 Braked and 2 Un-Braked) for easy mobility.
- NSF Approved

Colour: Polished

Material: 304 Grade Stainless Steel