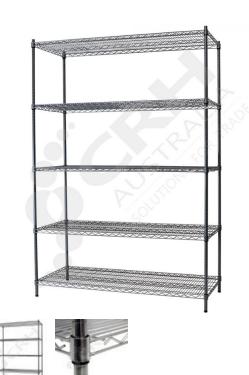

## CRH 304 Stainless Steel Shelf Unit, 457mm Deep x 603mm Wide, 5 Tier, 1900mm High Post

PART No: S457x6035T75SS

## **FEATURES**

CRH Australia 304 Grade Stainless Steel Shelving is the perfect choice for Quality, Strength and Hygiene in the Foodservice Industry.

Constructed from quality 304 Grade Stainless steel with a polished finish this option provides excellent protection against rust and corrosion and ideal for Drystores, Cool Rooms, Freezer Rooms, Clean Rooms, Food processing, Schools, Laboratories, Hospitals, Medical, Healthcare and Aged Care industries.

Features include:

- A Load Rating of 350kg per shelf (spread evenly across the shelf).
- Easily assembled and shelves adjustable in 25mm increments.
- Strong wire shelves allow excellent air circulation and visibility.
- Adjustable feet for stability on uneven floor surfaces.
- Polished Stainless Steel finish allows for easy cleaning.
- Optional Castor set (2 Braked and 2 Un-Braked) for easy mobility.
- NSF Approved