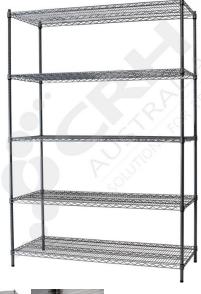

## CRH 304 Stainless Steel Shelf Unit, 457mm Deep x 603mm Wide, 5 Tier, 1370mm High Post

PART No: S457x6035T54SS

## **FEATURES**

CRH Australia 304 Grade Stainless Steel Shelving is the perfect choice for Quality, Strength and Hygiene in the Foodservice Industry.

Constructed from quality 304 Grade Stainless steel with a polished finish this option provides excellent protection against rust and corrosion and ideal for Drystores, Cool Rooms, Freezer Rooms, Clean Rooms, Food processing, Schools, Laboratories, Hospitals, Medical, Healthcare and Aged Care industries.

## Features include:

- A Load Rating of 350kg per shelf (spread evenly across the shelf).
- Easily assembled and shelves adjustable in 25mm increments.
- Strong wire shelves allow excellent air circulation and visibility.
- Adjustable feet for stability on uneven floor surfaces.
- Polished Stainless Steel finish allows for easy cleaning.
- Optional Castor set (2 Braked and 2 Un-Braked) for easy mobility.
- NSF Approved