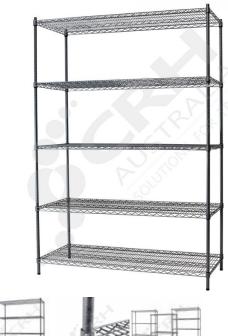

## CRH Powder Coat Shelf Unit, 457mm Deep x 603mm Wide, 5 Tier, 1370mm High Post

PART No: S457x6035T54P

## **FEATURES**

CRH Australia Shelving is the perfect choice for Quality, Strength & Hygiene in the Foodservice Industry.

Constructed from zinc plated steel the finish is an Epoxy Powder Coating with Anti-Microbial protection. The result is a clean gloss finish with excellent protection against rust & corrosion and ideal for Drystore, Cool Room or Freezer Room application.

## Features include:

- A Load Rating of 350kg per shelf (spread evenly across the shelf).
- Easily assembled and shelves adjustable in 25mm increments.
- Anti-Microbial Protection against micro-organisms such as Bacteria, Mould & Algae.
- 5 Year warranty against rust & corrosion.
- Strong wire shelves allow excellent air circulation & visibility.
- Adjustable feet for stability on uneven floor surfaces.
- Powder Epoxy coating finish allows for easy cleaning.
- $\bullet$  Optional Castor set (2 Braked & 2 Un-Braked) for easy mobility.
- NSF Approved