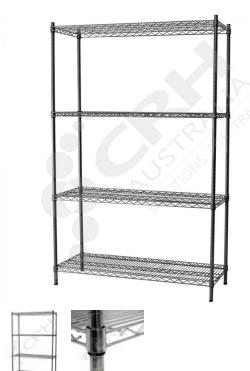

## CRH 304 Stainless Steel Shelf Unit, 457mm Deep x 603mm Wide, 4 Tier, 2185mm High Post

PART No: S457x6034T86SS

## **FEATURES**

CRH Australia 304 Grade Stainless Steel Shelving is the perfect choice for Quality, Strength and Hygiene in the Foodservice Industry.

Constructed from quality 304 Grade Stainless steel with a polished finish this option provides excellent protection against rust and corrosion and ideal for Drystores, Cool Rooms, Freezer Rooms, Clean Rooms, Food processing, Schools, Laboratories, Hospitals, Medical, Healthcare and Aged Care industries.

Features include:

- A Load Rating of 350kg per shelf (spread evenly across the shelf).
- Easily assembled and shelves adjustable in 25mm increments.
- Strong wire shelves allow excellent air circulation and visibility.
- Adjustable feet for stability on uneven floor surfaces.
- Polished Stainless Steel finish allows for easy cleaning.
- Optional Castor set (2 Braked and 2 Un-Braked) for easy mobility.
- NSF Approved

Colour: Polished

Material: 304 Grade Stainless Steel