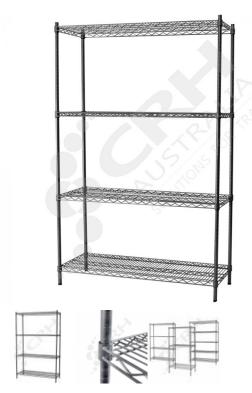

## CRH Powder Coat Shelf Unit, 457mm Deep x 603mm Wide, 4 Tier, 2185mm High Post

PART No: S457x6034T86P

## **FEATURES**

CRH Australia Shelving is the perfect choice for Quality, Strength & Hygiene in the Foodservice Industry.

Constructed from zinc plated steel the finish is an Epoxy Powder Coating with Anti-Microbial protection. The result is a clean gloss finish with excellent protection against rust & corrosion and ideal for Drystore, Cool Room or Freezer Room application.

## Features include:

- A Load Rating of 350kg per shelf (spread evenly across the shelf).
- Easily assembled and shelves adjustable in 25mm increments.
- Anti-Microbial Protection against micro-organisms such as Bacteria, Mould & Algae.
- 5 Year warranty against rust & corrosion.
- Strong wire shelves allow excellent air circulation & visibility.
- Adjustable feet for stability on uneven floor surfaces.
- Powder Epoxy coating finish allows for easy cleaning.
- $\bullet$  Optional Castor set (2 Braked & 2 Un-Braked) for easy mobility.
- NSF Approved

Colour: Silver Grey

Material: Zinc Plated with Epoxy Powder Coat