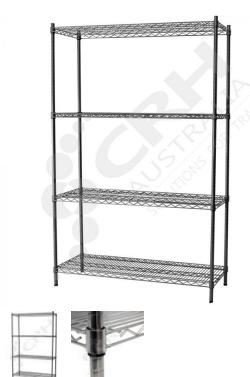

## CRH 304 Stainless Steel Shelf Unit, 457mm Deep x 603mm Wide, 4 Tier, 1900mm High Post

PART No: S457x6034T75SS

## **FEATURES**

CRH Australia 304 Grade Stainless Steel Shelving is the perfect choice for Quality, Strength and Hygiene in the Foodservice Industry.

Constructed from quality 304 Grade Stainless steel with a polished finish this option provides excellent protection against rust and corrosion and ideal for Drystores, Cool Rooms, Freezer Rooms, Clean Rooms, Food processing, Schools, Laboratories, Hospitals, Medical, Healthcare and Aged Care industries.

## Features include:

- A Load Rating of 350kg per shelf (spread evenly across the shelf).
- Easily assembled and shelves adjustable in 25mm increments.
- Strong wire shelves allow excellent air circulation and visibility.
- Adjustable feet for stability on uneven floor surfaces.
- Polished Stainless Steel finish allows for easy cleaning.
- Optional Castor set (2 Braked and 2 Un-Braked) for easy mobility.
- NSF Approved

Colour: Polished

Material: 304 Grade Stainless Steel