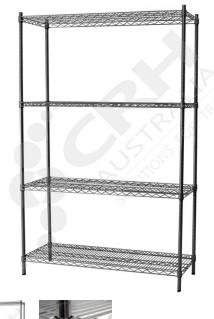

## CRH 304 Stainless Steel Shelf Unit, 457mm Deep x 603mm Wide, 4 Tier, 1370mm High Post

PART No: S457x6034T54SS

## **FEATURES**

CRH Australia 304 Grade Stainless Steel Shelving is the perfect choice for Quality, Strength and Hygiene in the Foodservice Industry.

Constructed from quality 304 Grade Stainless steel with a polished finish this option provides excellent protection against rust and corrosion and ideal for Drystores, Cool Rooms, Freezer Rooms, Clean Rooms, Food processing, Schools, Laboratories, Hospitals, Medical, Healthcare and Aged Care industries.

Features include:

- A Load Rating of 350kg per shelf (spread evenly across the shelf).
- Easily assembled and shelves adjustable in 25mm increments.
- Strong wire shelves allow excellent air circulation and visibility.
- Adjustable feet for stability on uneven floor surfaces.
- Polished Stainless Steel finish allows for easy cleaning.
- Optional Castor set (2 Braked and 2 Un-Braked) for easy mobility.
- NSF Approved