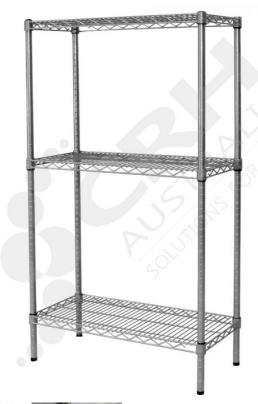

## CRH 304 Stainless Steel Shelf Unit, 457mm Deep x 603mm Wide, 3 Tier, 2185mm High Post

PART No: S457x6033T86SS

## **FEATURES**

CRH Australia 304 Grade Stainless Steel Shelving is the perfect choice for Quality, Strength and Hygiene in the Foodservice Industry.

Constructed from quality 304 Grade Stainless steel with a polished finish this option provides excellent protection against rust and corrosion and ideal for Drystores, Cool Rooms, Freezer Rooms, Clean Rooms, Food processing, Schools, Laboratories, Hospitals, Medical, Healthcare and Aged Care industries.

Features include:

Colour: PolishedMaterial: 304 Grade Stainless Steel

CRH Australia Pty Ltd 1-3 Nelson Street

Moorabbin VIC 3189 Australia t+61 3 9532 f+61 3 9532 2696