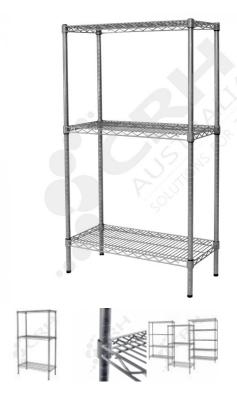

## CRH Powder Coat Shelf Unit, 457mm Deep x 603mm Wide, 3 Tier, 1900mm High Post

PART No: S457x6033T75P

## **FEATURES**

CRH Australia Shelving is the perfect choice for Quality, Strength & Hygiene in the Foodservice Industry.

Constructed from zinc plated steel the finish is an Epoxy Powder Coating with Anti-Microbial protection. The result is a clean gloss finish with excellent protection against rust & corrosion and ideal for Drystore, Cool Room or Freezer Room application.

## Features include:

- A Load Rating of 350kg per shelf (spread evenly across the shelf).
- Easily assembled and shelves adjustable in 25mm increments.
- Anti-Microbial Protection against micro-organisms such as Bacteria, Mould & Algae.
- 5 Year warranty against rust & corrosion.
- Strong wire shelves allow excellent air circulation & visibility.
- Adjustable feet for stability on uneven floor surfaces.
- Powder Epoxy coating finish allows for easy cleaning.
- $\bullet$  Optional Castor set (2 Braked & 2 Un-Braked) for easy mobility.
- NSF Approved