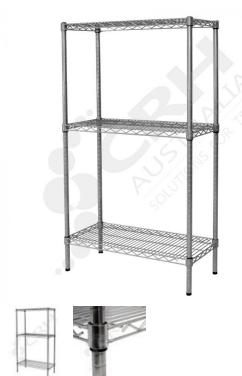

## CRH 304 Grade Stainless Steel Shelf Unit, 457mm Deep x 603mm Wide, 3 Tier, 1370mm High Post

PART No: S457x6033T54SS

## **FEATURES**

CRH Australia 304 Grade Stainless Steel Shelving is the perfect choice for Quality, Strength and Hygiene in the Foodservice Industry.

Constructed from quality 304 Grade Stainless steel with a polished finish this option provides excellent protection against rust and corrosion and ideal for Drystore, Cool Room or Freezer Room application.

## Features include:

- A Load Rating of 350kg per shelf (spread evenly across the shelf).
- Easily assembled and shelves adjustable in 25mm increments.
- Strong wire shelves allow excellent air circulation and visibility.
- Adjustable feet for stability on uneven floor surfaces.
- Polished Stainless Steel finish allows for easy cleaning.
- Optional Castor set (2 Braked and 2 Un-Braked) for easy mobility.
- NSF Approved