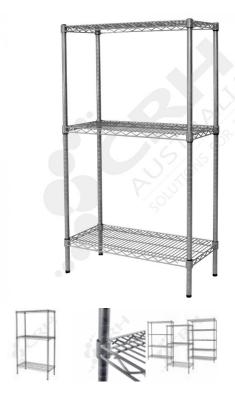

## CRH Powder Coat Shelf Unit, 457mm Deep x 603mm Wide, 3 Tier, 1370mm High Post

PART No: S457x6033T54P

## **FEATURES**

CRH Australia Shelving is the perfect choice for Quality, Strength & Hygiene in the Foodservice Industry.

Constructed from zinc plated steel the finish is an Epoxy Powder Coating with Anti-Microbial protection. The result is a clean gloss finish with excellent protection against rust & corrosion and ideal for Drystore, Cool Room or Freezer Room application.

## Features include:

- A Load Rating of 350kg per shelf (spread evenly across the shelf).
- Easily assembled and shelves adjustable in 25mm increments.
- Anti-Microbial Protection against micro-organisms such as Bacteria, Mould & Algae.
- 5 Year warranty against rust & corrosion.
- Strong wire shelves allow excellent air circulation & visibility.
- Adjustable feet for stability on uneven floor surfaces.
- Powder Epoxy coating finish allows for easy cleaning.
- Optional Castor set (2 Braked & 2 Un-Braked) for easy mobility.
- NSF Approved

Colour: Silver Grey

Material: Zinc Plated with Epoxy Powder Coat