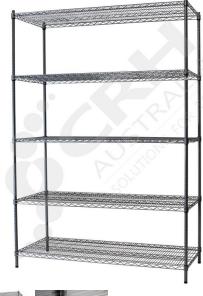

## CRH 304 Stainless Steel Shelf Unit, 457mm Deep x 1822mm Wide, 5 Tier, 2185mm High Post

PART No: S457x18225T86SS

## **FEATURES**

CRH Australia 304 Grade Stainless Steel Shelving is the perfect choice for Quality, Strength and Hygiene in the Foodservice Industry.

Constructed from quality 304 Grade Stainless steel with a polished finish this option provides excellent protection against rust and corrosion and ideal for Drystores, Cool Rooms, Freezer Rooms, Clean Rooms, Food processing, Schools, Laboratories, Hospitals, Medical, Healthcare and Aged Care industries.

## Features include:

- A Load Rating of 350kg per shelf (spread evenly across the shelf).
- Easily assembled and shelves adjustable in 25mm increments.
- Strong wire shelves allow excellent air circulation and visibility.
- Adjustable feet for stability on uneven floor surfaces.
- Polished Stainless Steel finish allows for easy cleaning.
- Optional Castor set (2 Braked and 2 Un-Braked) for easy mobility.
- NSF Approved