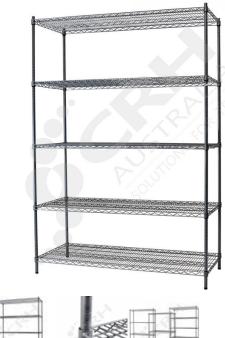

## **CRH Powder Coat Shelf Unit,** 457mm Deep x 1822mm Wide, 5 Tier, 2185mm High Post

PART No: S457x18225T86P

## Features include:

- A Load Rating of 350kg per shelf (spread evenly across the shelf).
- Easily assembled and shelves adjustable in 25mm increments.
- Anti-Microbial Protection against micro-organisms such as Bacteria, Mould & Algae.
- 5 Year warranty against rust & corrosion.
- Strong wire shelves allow excellent air circulation & visibility.
- Adjustable feet for stability on uneven floor surfaces.
- Powder Epoxy coating finish allows for easy cleaning.
- Optional Castor set (2 Braked & 2 Un-Braked) for easy mobility.
- NSF Approved

Colour: Silver Grey

Material: Zinc Plated with Epoxy Powder Coat