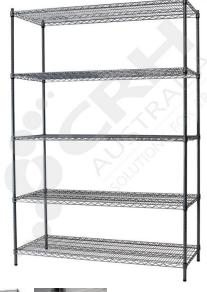

## CRH 304 Stainless Steel Shelf Unit, 457mm Deep x 1822mm Wide, 5 Tier, 1900mm High Post

PART No: S457x18225T75SS

## **FEATURES**

CRH Australia 304 Grade Stainless Steel Shelving is the perfect choice for Quality, Strength and Hygiene in the Foodservice Industry.

Constructed from quality 304 Grade Stainless steel with a polished finish this option provides excellent protection against rust and corrosion and ideal for Drystores, Cool Rooms, Freezer Rooms, Clean Rooms, Food processing, Schools, Laboratories, Hospitals, Medical, Healthcare and Aged Care industries.

## Features include:

- A Load Rating of 350kg per shelf (spread evenly across the shelf).
- Easily assembled and shelves adjustable in 25mm increments.
- Strong wire shelves allow excellent air circulation and visibility.
- Adjustable feet for stability on uneven floor surfaces.
- Polished Stainless Steel finish allows for easy cleaning.
- Optional Castor set (2 Braked and 2 Un-Braked) for easy mobility.
- NSF Approved