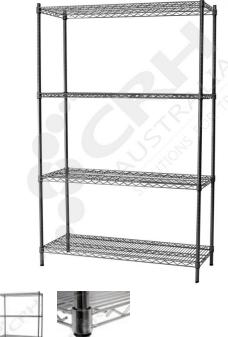

## CRH 304 Stainless Steel Shelf Unit, 457mm Deep x 1822mm Wide, 4 Tier, 2185mm High Post

PART No: S457x18224T86SS

## **FEATURES**

CRH Australia 304 Grade Stainless Steel Shelving is the perfect choice for Quality, Strength and Hygiene in the Foodservice Industry.

Constructed from quality 304 Grade Stainless steel with a polished finish this option provides excellent protection against rust and corrosion and ideal for Drystores, Cool Rooms, Freezer Rooms, Clean Rooms, Food processing, Schools, Laboratories, Hospitals, Medical, Healthcare and Aged Care industries.

## Features include:

- A Load Rating of 350kg per shelf (spread evenly across the shelf).
- Easily assembled and shelves adjustable in 25mm increments.
- Strong wire shelves allow excellent air circulation and visibility.
- Adjustable feet for stability on uneven floor surfaces.
- Polished Stainless Steel finish allows for easy cleaning.
- Optional Castor set (2 Braked and 2 Un-Braked) for easy mobility.
- NSF Approved