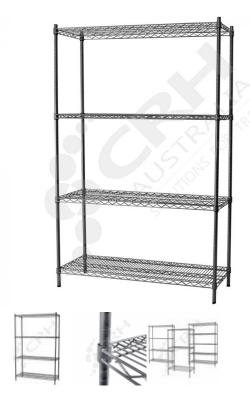

## CRH Powder Coat Shelf Unit, 457mm Deep x 1822mm Wide, 4 Tier, 2185mm High Post

PART No: S457x18224T86P

## **FEATURES**

CRH Australia Shelving is the perfect choice for Quality, Strength & Hygiene in the Foodservice Industry.

Constructed from zinc plated steel the finish is an Epoxy Powder Coating with Anti-Microbial protection. The result is a clean gloss finish with excellent protection against rust & corrosion and ideal for Drystore, Cool Room or Freezer Room application.

## Features include:

- A Load Rating of 350kg per shelf (spread evenly across the shelf).
- Easily assembled and shelves adjustable in 25mm increments.
- Anti-Microbial Protection against micro-organisms such as Bacteria, Mould & Algae.
- 5 Year warranty against rust & corrosion.
- Strong wire shelves allow excellent air circulation & visibility.
- Adjustable feet for stability on uneven floor surfaces.
- Powder Epoxy coating finish allows for easy cleaning.
- $\bullet$  Optional Castor set (2 Braked & 2 Un-Braked) for easy mobility.
- NSF Approved