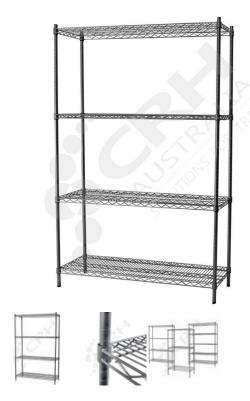

## CRH Powder Coat Shelf Unit, 457mm Deep x 1822mm Wide, 4 Tier, 1370mm High Post

PART No: S457x18224T54P

## **FEATURES**

CRH Australia Shelving is the perfect choice for Quality, Strength & Hygiene in the Foodservice Industry.

Constructed from zinc plated steel the finish is an Epoxy Powder Coating with Anti-Microbial protection. The result is a clean gloss finish with excellent protection against rust & corrosion and ideal for Drystore, Cool Room or Freezer Room application.

## Features include:

- A Load Rating of 350kg per shelf (spread evenly across the shelf).
- Easily assembled and shelves adjustable in 25mm increments.
- Anti-Microbial Protection against micro-organisms such as Bacteria, Mould & Algae.
- 5 Year warranty against rust & corrosion.
- Strong wire shelves allow excellent air circulation & visibility.
- Adjustable feet for stability on uneven floor surfaces.
- Powder Epoxy coating finish allows for easy cleaning.
- $\bullet$  Optional Castor set (2 Braked & 2 Un-Braked) for easy mobility.
- NSF Approved

Colour: Silver Grey

Material: Zinc Plated with Epoxy Powder Coat