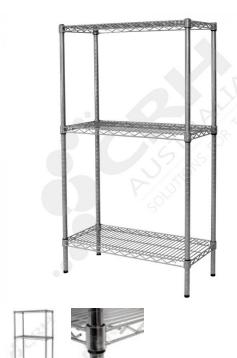

## CRH 304 Stainless Steel Shelf Unit, 457mm Deep x 1822mm Wide, 3 Tier, 1900mm High Post

PART No: S457x18223T75SS

## **FEATURES**

CRH Australia 304 Grade Stainless Steel Shelving is the perfect choice for Quality, Strength and Hygiene in the Foodservice Industry.

Constructed from quality 304 Grade Stainless steel with a polished finish this option provides excellent protection against rust and corrosion and ideal for Drystores, Cool Rooms, Freezer Rooms, Clean Rooms, Food processing, Schools, Laboratories, Hospitals, Medical, Healthcare and Aged Care industries.

## Features include:

- A Load Rating of 350kg per shelf (spread evenly across the shelf).
- Easily assembled and shelves adjustable in 25mm increments.
- Strong wire shelves allow excellent air circulation and visibility.
- Adjustable feet for stability on uneven floor surfaces.
- Polished Stainless Steel finish allows for easy cleaning.
- Optional Castor set (2 Braked and 2 Un-Braked) for easy mobility.
- NSF Approved

Colour: Polished

Material: 304 Grade Stainless Steel