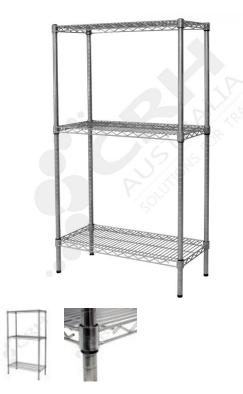

## CRH 304 Stainless Steel Shelf Unit, 457mm Deep x 1822mm Wide, 3 Tier, 1370mm High Post

PART No: S457x18223T54SS

## **FEATURES**

CRH Australia 304 Grade Stainless Steel Shelving is the perfect choice for Quality, Strength and Hygiene in the Foodservice Industry.

Constructed from quality 304 Grade Stainless steel with a polished finish this option provides excellent protection against rust and corrosion and ideal for Drystores, Cool Rooms, Freezer Rooms, Clean Rooms, Food processing, Schools, Laboratories, Hospitals, Medical, Healthcare and Aged Care industries.

Features include:

- A Load Rating of 350kg per shelf (spread evenly across the shelf).
- Easily assembled and shelves adjustable in 25mm increments.
- Strong wire shelves allow excellent air circulation and visibility.
- Adjustable feet for stability on uneven floor surfaces.
- Polished Stainless Steel finish allows for easy cleaning.
- Optional Castor set (2 Braked and 2 Un-Braked) for easy mobility.
- NSF Approved