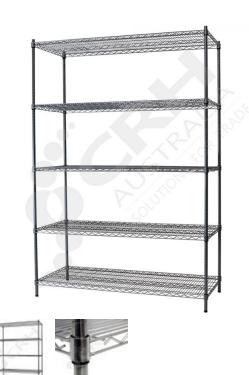

## CRH 304 Stainless Steel Shelf Unit, 457mm Deep x 1518mm Wide, 5 Tier, 2185mm High Post

PART No: S457x15185T86SS

## **FEATURES**

CRH Australia 304 Grade Stainless Steel Shelving is the perfect choice for Quality, Strength and Hygiene in the Foodservice Industry.

Constructed from quality 304 Grade Stainless steel with a polished finish this option provides excellent protection against rust and corrosion and ideal for Drystores, Cool Rooms, Freezer Rooms, Clean Rooms, Food processing, Schools, Laboratories, Hospitals, Medical, Healthcare and Aged Care industries.

Features include:

- A Load Rating of 350kg per shelf (spread evenly across the shelf).
- Easily assembled and shelves adjustable in 25mm increments.
- Strong wire shelves allow excellent air circulation and visibility.
- Adjustable feet for stability on uneven floor surfaces.
- Polished Stainless Steel finish allows for easy cleaning.
- Optional Castor set (2 Braked and 2 Un-Braked) for easy mobility.
- NSF Approved

Colour: Polished

Material: 304 Grade Stainless Steel

CRH Australia Pty Ltd 1-3 Nelson Street Moorabbin VIC 3189 Australia t+61 3 9532 f+61 3 9532 2696

info@crh.com.au