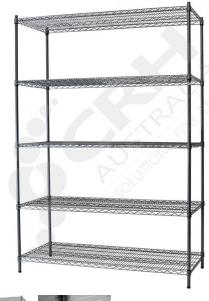

## CRH 304 Stainless Steel Shelf Unit, 457mm Deep x 1518mm Wide, 5 Tier, 1900mm High Post

PART No: S457x15185T75SS

## **FEATURES**

CRH Australia 304 Grade Stainless Steel Shelving is the perfect choice for Quality, Strength and Hygiene in the Foodservice Industry.

Constructed from quality 304 Grade Stainless steel with a polished finish this option provides excellent protection against rust and corrosion and ideal for Drystores, Cool Rooms, Freezer Rooms, Clean Rooms, Food processing, Schools, Laboratories, Hospitals, Medical, Healthcare and Aged Care industries.

## Features include:

- A Load Rating of 350kg per shelf (spread evenly across the shelf).
- Easily assembled and shelves adjustable in 25mm increments.
- Strong wire shelves allow excellent air circulation and visibility.
- Adjustable feet for stability on uneven floor surfaces.
- Polished Stainless Steel finish allows for easy cleaning.
- Optional Castor set (2 Braked and 2 Un-Braked) for easy mobility.
- NSF Approved