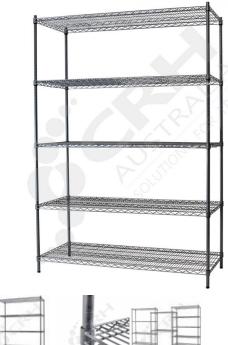

## **CRH Powder Coat Shelf Unit,** 457mm Deep x 1518mm Wide, 5 Tier, 1370mm High Post

PART No: S457x15185T54P

## **FEATURES**

CRH Australia Shelving is the perfect choice for Quality, Strength & Hygiene in the Foodservice Industry.

Constructed from zinc plated steel the finish is an Epoxy Powder Coating with Anti-Microbial protection. The result is a clean gloss finish with excellent protection against rust & corrosion and ideal for Drystore, Cool Room or Freezer Room application.

## Features include:

- A Load Rating of 350kg per shelf (spread evenly across the shelf).
- Easily assembled and shelves adjustable in 25mm increments.
- Anti-Microbial Protection against micro-organisms such as Bacteria, Mould & Algae.
- 5 Year warranty against rust & corrosion.
- Strong wire shelves allow excellent air circulation & visibility.
- Adjustable feet for stability on uneven floor surfaces.
- Powder Epoxy coating finish allows for easy cleaning.
- Optional Castor set (2 Braked & 2 Un-Braked) for easy mobility.
- NSF Approved