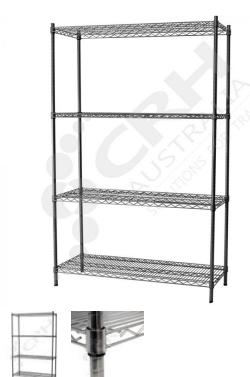

## CRH 304 Stainless Steel Shelf Unit, 457mm Deep x 1518mm Wide, 4 Tier, 2185mm High Post

PART No: S457x15184T86SS

## **FEATURES**

CRH Australia 304 Grade Stainless Steel Shelving is the perfect choice for Quality, Strength and Hygiene in the Foodservice Industry.

Constructed from quality 304 Grade Stainless steel with a polished finish this option provides excellent protection against rust and corrosion and ideal for Drystores, Cool Rooms, Freezer Rooms, Clean Rooms, Food processing, Schools, Laboratories, Hospitals, Medical, Healthcare and Aged Care industries.

Features include:

- A Load Rating of 350kg per shelf (spread evenly across the shelf).
- Easily assembled and shelves adjustable in 25mm increments.
- Strong wire shelves allow excellent air circulation and visibility.
- Adjustable feet for stability on uneven floor surfaces.
- Polished Stainless Steel finish allows for easy cleaning.
- Optional Castor set (2 Braked and 2 Un-Braked) for easy mobility.
- NSF Approved

Colour: Polished

Material: 304 Grade Stainless Steel