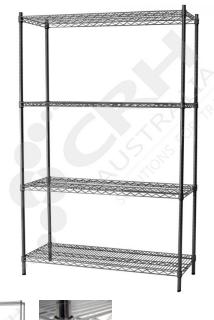

## CRH 304 Stainless Steel Shelf Unit, 457mm Deep x 1518mm Wide, 4 Tier, 1900mm High Post

PART No: S457x15184T75SS

## **FEATURES**

CRH Australia 304 Grade Stainless Steel Shelving is the perfect choice for Quality, Strength and Hygiene in the Foodservice Industry.

Constructed from quality 304 Grade Stainless steel with a polished finish this option provides excellent protection against rust and corrosion and ideal for Drystores, Cool Rooms, Freezer Rooms, Clean Rooms, Food processing, Schools, Laboratories, Hospitals, Medical, Healthcare and Aged Care industries.

Features include:

- A Load Rating of 350kg per shelf (spread evenly across the shelf).
- Easily assembled and shelves adjustable in 25mm increments.
- Strong wire shelves allow excellent air circulation and visibility.
- Adjustable feet for stability on uneven floor surfaces.
- Polished Stainless Steel finish allows for easy cleaning.
- Optional Castor set (2 Braked and 2 Un-Braked) for easy mobility.
- NSF Approved