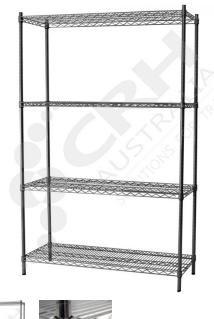

## CRH 304 Stainless Steel Shelf Unit, 457mm Deep x 1518mm Wide, 4 Tier, 1370mm High Post

PART No: S457x15184T54SS

## **FEATURES**

CRH Australia 304 Grade Stainless Steel Shelving is the perfect choice for Quality, Strength and Hygiene in the Foodservice Industry.

Constructed from quality 304 Grade Stainless steel with a polished finish this option provides excellent protection against rust and corrosion and ideal for Drystores, Cool Rooms, Freezer Rooms, Clean Rooms, Food processing, Schools, Laboratories, Hospitals, Medical, Healthcare and Aged Care industries.

Features include:

- A Load Rating of 350kg per shelf (spread evenly across the shelf).
- Easily assembled and shelves adjustable in 25mm increments.
- Strong wire shelves allow excellent air circulation and visibility.
- Adjustable feet for stability on uneven floor surfaces.
- Polished Stainless Steel finish allows for easy cleaning.
- Optional Castor set (2 Braked and 2 Un-Braked) for easy mobility.
- NSF Approved