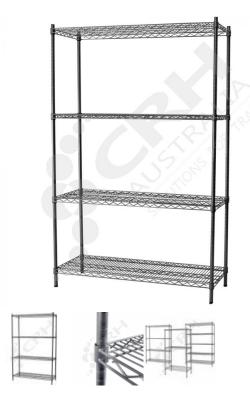

## CRH Powder Coat Shelf Unit, 457mm Deep x 1518mm Wide, 4 Tier, 1370mm High Post

PART No: S457x15184T54P

## **FEATURES**

CRH Australia Shelving is the perfect choice for Quality, Strength & Hygiene in the Foodservice Industry.

Constructed from zinc plated steel the finish is an Epoxy Powder Coating with Anti-Microbial protection. The result is a clean gloss finish with excellent protection against rust & corrosion and ideal for Drystore, Cool Room or Freezer Room application.

## Features include:

- A Load Rating of 350kg per shelf (spread evenly across the shelf).
- Easily assembled and shelves adjustable in 25mm increments.
- Anti-Microbial Protection against micro-organisms such as Bacteria, Mould & Algae.
- 5 Year warranty against rust & corrosion.
- Strong wire shelves allow excellent air circulation & visibility.
- Adjustable feet for stability on uneven floor surfaces.
- Powder Epoxy coating finish allows for easy cleaning.
- Optional Castor set (2 Braked & 2 Un-Braked) for easy mobility.
- NSF Approved

Colour: Silver Grey

Material: Zinc Plated with Epoxy Powder Coat