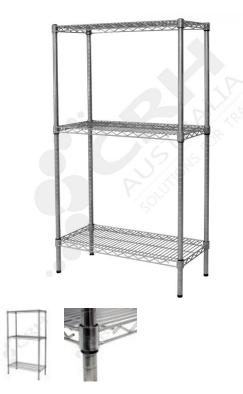

## CRH 304 Stainless Steel Shelf Unit, 457mm Deep x 1518mm Wide, 3 Tier, 2185mm High Post

PART No: S457x15183T86SS

## **FEATURES**

CRH Australia 304 Grade Stainless Steel Shelving is the perfect choice for Quality, Strength and Hygiene in the Foodservice Industry.

Constructed from quality 304 Grade Stainless steel with a polished finish this option provides excellent protection against rust and corrosion and ideal for Drystores, Cool Rooms, Freezer Rooms, Clean Rooms, Food processing, Schools, Laboratories, Hospitals, Medical, Healthcare and Aged Care industries.

Features include:

- A Load Rating of 350kg per shelf (spread evenly across the shelf).
- Easily assembled and shelves adjustable in 25mm increments.
- Strong wire shelves allow excellent air circulation and visibility.
- Adjustable feet for stability on uneven floor surfaces.
- Polished Stainless Steel finish allows for easy cleaning.
- Optional Castor set (2 Braked and 2 Un-Braked) for easy mobility.
- NSF Approved