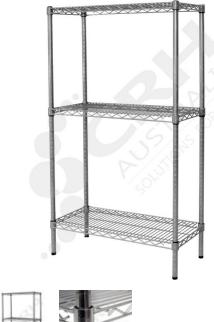

## CRH 304 Stainless Steel Shelf Unit, 457mm Deep x 1518mm Wide, 3 Tier, 1900mm High Post

PART No: S457x15183T75SS

## **FEATURES**

CRH Australia 304 Grade Stainless Steel Shelving is the perfect choice for Quality, Strength and Hygiene in the Foodservice Industry.

Constructed from quality 304 Grade Stainless steel with a polished finish this option provides excellent protection against rust and corrosion and ideal for Drystores, Cool Rooms, Freezer Rooms, Clean Rooms, Food processing, Schools, Laboratories, Hospitals, Medical, Healthcare and Aged Care industries.

## Features include:

- A Load Rating of 350kg per shelf (spread evenly across the shelf).
- Easily assembled and shelves adjustable in 25mm increments.
- Strong wire shelves allow excellent air circulation and visibility.
- Adjustable feet for stability on uneven floor surfaces.
- Polished Stainless Steel finish allows for easy cleaning.
- Optional Castor set (2 Braked and 2 Un-Braked) for easy mobility.
- NSF Approved

Colour: Polished

Material: 304 Grade Stainless Steel