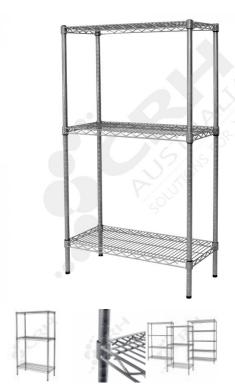

## CRH Powder Coat Shelf Unit, 457mm Deep x 1518mm Wide, 3 Tier, 1900mm High Post

PART No: S457x15183T75P

## **FEATURES**

CRH Australia Shelving is the perfect choice for Quality, Strength & Hygiene in the Foodservice Industry.

Constructed from zinc plated steel the finish is an Epoxy Powder Coating with Anti-Microbial protection. The result is a clean gloss finish with excellent protection against rust & corrosion and ideal for Drystore, Cool Room or Freezer Room application.

## Features include:

- A Load Rating of 350kg per shelf (spread evenly across the shelf).
- Easily assembled and shelves adjustable in 25mm increments.
- Anti-Microbial Protection against micro-organisms such as Bacteria, Mould & Algae.
- 5 Year warranty against rust & corrosion.
- Strong wire shelves allow excellent air circulation & visibility.
- Adjustable feet for stability on uneven floor surfaces.
- Powder Epoxy coating finish allows for easy cleaning.
- Optional Castor set (2 Braked & 2 Un-Braked) for easy mobility.
- NSF Approved