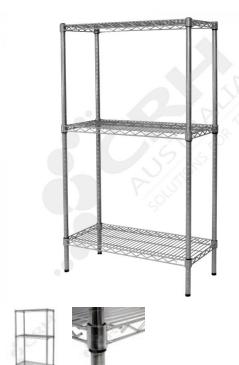

## CRH 304 Stainless Steel Shelf Unit, 457mm Deep x 1518mm Wide, 3 Tier, 1370mm High Post

PART No: S457x15183T54SS

## **FEATURES**

CRH Australia 304 Grade Stainless Steel Shelving is the perfect choice for Quality, Strength and Hygiene in the Foodservice Industry.

Constructed from quality 304 Grade Stainless steel with a polished finish this option provides excellent protection against rust and corrosion and ideal for Drystores, Cool Rooms, Freezer Rooms, Clean Rooms, Food processing, Schools, Laboratories, Hospitals, Medical, Healthcare and Aged Care industries.

## Features include:

- A Load Rating of 350kg per shelf (spread evenly across the shelf).
- Easily assembled and shelves adjustable in 25mm increments.
- Strong wire shelves allow excellent air circulation and visibility.
- Adjustable feet for stability on uneven floor surfaces.
- Polished Stainless Steel finish allows for easy cleaning.
- Optional Castor set (2 Braked and 2 Un-Braked) for easy mobility.
- NSF Approved