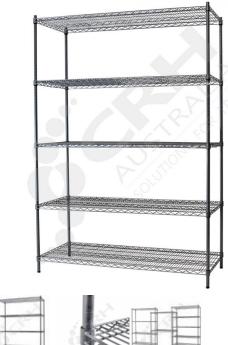

## **CRH Powder Coat Shelf Unit,** 457mm Deep x 1365mm Wide, 5 Tier, 2185mm High Post

PART No: S457x13655T86P

## **FEATURES**

CRH Australia Shelving is the perfect choice for Quality, Strength & Hygiene in the Foodservice Industry.

Constructed from zinc plated steel the finish is an Epoxy Powder Coating with Anti-Microbial protection. The result is a clean gloss finish with excellent protection against rust & corrosion and ideal for Drystore, Cool Room or Freezer Room application.

## Features include:

- A Load Rating of 350kg per shelf (spread evenly across the shelf).
- Easily assembled and shelves adjustable in 25mm increments.
- Anti-Microbial Protection against micro-organisms such as Bacteria, Mould & Algae.
- 5 Year warranty against rust & corrosion.
- Strong wire shelves allow excellent air circulation & visibility.
- Adjustable feet for stability on uneven floor surfaces.
- Powder Epoxy coating finish allows for easy cleaning.
- Optional Castor set (2 Braked & 2 Un-Braked) for easy mobility.
- NSF Approved

Colour: Silver Grey

Material: Zinc Plated with Epoxy Powder Coat