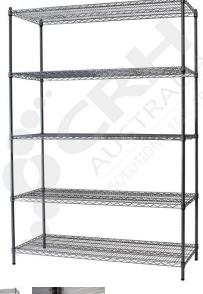

## CRH 304 Stainless Steel Shelf Unit, 457mm Deep x 1365mm Wide, 5 Tier, 1900mm High Post

PART No: S457x13655T75SS

## **FEATURES**

CRH Australia 304 Grade Stainless Steel Shelving is the perfect choice for Quality, Strength and Hygiene in the Foodservice Industry.

Constructed from quality 304 Grade Stainless steel with a polished finish this option provides excellent protection against rust and corrosion and ideal for Drystores, Cool Rooms, Freezer Rooms, Clean Rooms, Food processing, Schools, Laboratories, Hospitals, Medical, Healthcare and Aged Care industries.

## Features include:

- A Load Rating of 350kg per shelf (spread evenly across the shelf).
- Easily assembled and shelves adjustable in 25mm increments.
- Strong wire shelves allow excellent air circulation and visibility.
- Adjustable feet for stability on uneven floor surfaces.
- Polished Stainless Steel finish allows for easy cleaning.
- Optional Castor set (2 Braked and 2 Un-Braked) for easy mobility.
- NSF Approved