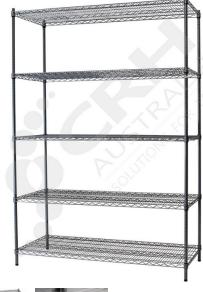

## CRH 304 Stainless Steel Shelf Unit, 457mm Deep x 1365mm Wide, 5 Tier, 1370mm High Post

PART No: S457x13655T54SS

## **FEATURES**

CRH Australia 304 Grade Stainless Steel Shelving is the perfect choice for Quality, Strength and Hygiene in the Foodservice Industry.

Constructed from quality 304 Grade Stainless steel with a polished finish this option provides excellent protection against rust and corrosion and ideal for Drystores, Cool Rooms, Freezer Rooms, Clean Rooms, Food processing, Schools, Laboratories, Hospitals, Medical, Healthcare and Aged Care industries.

## Features include:

- A Load Rating of 350kg per shelf (spread evenly across the shelf).
- Easily assembled and shelves adjustable in 25mm increments.
- Strong wire shelves allow excellent air circulation and visibility.
- Adjustable feet for stability on uneven floor surfaces.
- Polished Stainless Steel finish allows for easy cleaning.
- Optional Castor set (2 Braked and 2 Un-Braked) for easy mobility.
- NSF Approved

Colour: Polished

Material: 304 Grade Stainless Steel