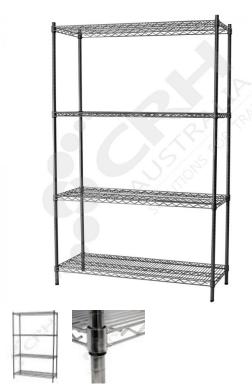

## CRH 304 Stainless Steel Shelf Unit, 457mm Deep x 1365mm Wide, 4 Tier, 1370mm High Post

PART No: S457x13654T54SS

## **FEATURES**

CRH Australia 304 Grade Stainless Steel Shelving is the perfect choice for Quality, Strength and Hygiene in the Foodservice Industry.

Constructed from quality 304 Grade Stainless steel with a polished finish this option provides excellent protection against rust and corrosion and ideal for Drystores, Cool Rooms, Freezer Rooms, Clean Rooms, Food processing, Schools, Laboratories, Hospitals, Medical, Healthcare and Aged Care industries.

Features include:

- A Load Rating of 350kg per shelf (spread evenly across the shelf).
- Easily assembled and shelves adjustable in 25mm increments.
- Strong wire shelves allow excellent air circulation and visibility.
- Adjustable feet for stability on uneven floor surfaces.
- Polished Stainless Steel finish allows for easy cleaning.
- Optional Castor set (2 Braked and 2 Un-Braked) for easy mobility.
- NSF Approved

Colour: Polished

Material: 304 Grade Stainless Steel