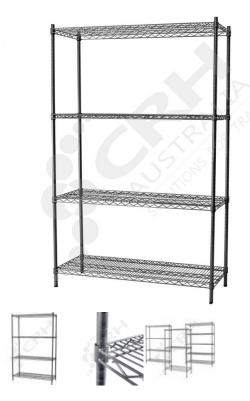

## CRH Powder Coat Shelf Unit, 457mm Deep x 1365mm Wide, 4 Tier, 1370mm High Post

PART No: S457x13654T54P

## **FEATURES**

CRH Australia Shelving is the perfect choice for Quality, Strength & Hygiene in the Foodservice Industry.

Constructed from zinc plated steel the finish is an Epoxy Powder Coating with Anti-Microbial protection. The result is a clean gloss finish with excellent protection against rust & corrosion and ideal for Drystore, Cool Room or Freezer Room application.

## Features include:

- A Load Rating of 350kg per shelf (spread evenly across the shelf).
- Easily assembled and shelves adjustable in 25mm increments.
- Anti-Microbial Protection against micro-organisms such as Bacteria, Mould & Algae.
- 5 Year warranty against rust & corrosion.
- Strong wire shelves allow excellent air circulation & visibility.
- Adjustable feet for stability on uneven floor surfaces.
- Powder Epoxy coating finish allows for easy cleaning.
- $\bullet$  Optional Castor set (2 Braked & 2 Un-Braked) for easy mobility.
- NSF Approved