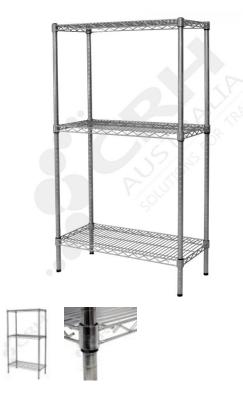

## CRH 304 Stainless Steel Shelf Unit, 457mm Deep x 1365mm Wide, 3 Tier, 2185mm High Post

PART No: S457x13653T86SS

## **FEATURES**

CRH Australia 304 Grade Stainless Steel Shelving is the perfect choice for Quality, Strength and Hygiene in the Foodservice Industry.

Constructed from quality 304 Grade Stainless steel with a polished finish this option provides excellent protection against rust and corrosion and ideal for Drystores, Cool Rooms, Freezer Rooms, Clean Rooms, Food processing, Schools, Laboratories, Hospitals, Medical, Healthcare and Aged Care industries.

Features include:

- A Load Rating of 350kg per shelf (spread evenly across the shelf).
- Easily assembled and shelves adjustable in 25mm increments.
- Strong wire shelves allow excellent air circulation and visibility.
- Adjustable feet for stability on uneven floor surfaces.
- Polished Stainless Steel finish allows for easy cleaning.
- Optional Castor set (2 Braked and 2 Un-Braked) for easy mobility.
- NSF Approved