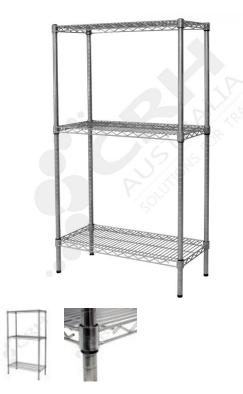

## CRH 304 Stainless Steel Shelf Unit, 457mm Deep x 1365mm Wide, 3 Tier, 1900mm High Post

PART No: S457x13653T75SS

## **FEATURES**

CRH Australia 304 Grade Stainless Steel Shelving is the perfect choice for Quality, Strength and Hygiene in the Foodservice Industry.

Constructed from quality 304 Grade Stainless steel with a polished finish this option provides excellent protection against rust and corrosion and ideal for Drystores, Cool Rooms, Freezer Rooms, Clean Rooms, Food processing, Schools, Laboratories, Hospitals, Medical, Healthcare and Aged Care industries.

Features include:

- A Load Rating of 350kg per shelf (spread evenly across the shelf).
- Easily assembled and shelves adjustable in 25mm increments.
- Strong wire shelves allow excellent air circulation and visibility.
- Adjustable feet for stability on uneven floor surfaces.
- Polished Stainless Steel finish allows for easy cleaning.
- Optional Castor set (2 Braked and 2 Un-Braked) for easy mobility.
- NSF Approved