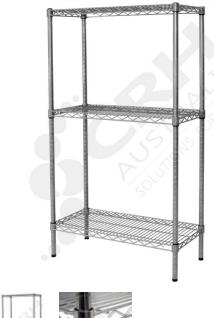

## CRH 304 Stainless Steel Shelf Unit, 457mm Deep x 1365mm Wide, 3 Tier, 1370mm High Post

PART No: S457x13653T54SS

## **FEATURES**

CRH Australia 304 Grade Stainless Steel Shelving is the perfect choice for Quality, Strength and Hygiene in the Foodservice Industry.

Constructed from quality 304 Grade Stainless steel with a polished finish this option provides excellent protection against rust and corrosion and ideal for Drystores, Cool Rooms, Freezer Rooms, Clean Rooms, Food processing, Schools, Laboratories, Hospitals, Medical, Healthcare and Aged Care industries.

## Features include:

- A Load Rating of 350kg per shelf (spread evenly across the shelf).
- Easily assembled and shelves adjustable in 25mm increments.
- Strong wire shelves allow excellent air circulation and visibility.
- Adjustable feet for stability on uneven floor surfaces.
- Polished Stainless Steel finish allows for easy cleaning.
- Optional Castor set (2 Braked and 2 Un-Braked) for easy mobility.
- NSF Approved